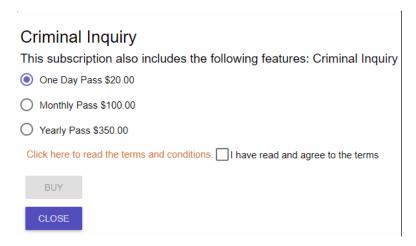

# Select a Parish

Select your Subscription Level (i.e. One Day, Monthly, or Yearly) and click the BUY button

Continued on next page...

Confirm your purchase and you're done.

Select the Parish you wish to renew your subscription for

Select your Subscription Level (i.e. One Day, Monthly, or Yearly) and click the BUY button

Confirm your purchase.

Complete the purchase by entering your credit card information for the online purchase and you're done.