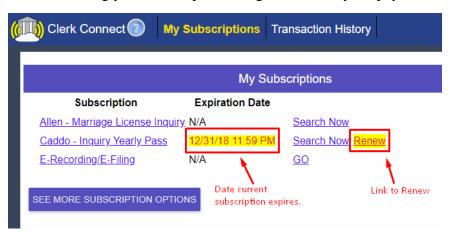

## Renew Clerk Connect Subscription using A/R Account

When renewing your subscription using CashAR as your payment method, click the Renew link.

Once you click the renew link and the next screen loads, just click the BUY button

## Renew Clerk Connect Subscription using Credit Card

When you log into your account and your subscription is about to expire, you will see a renew link to the right of the subscription that is expiring. Simply click the <u>Renew</u> link in order to renew your subscription.