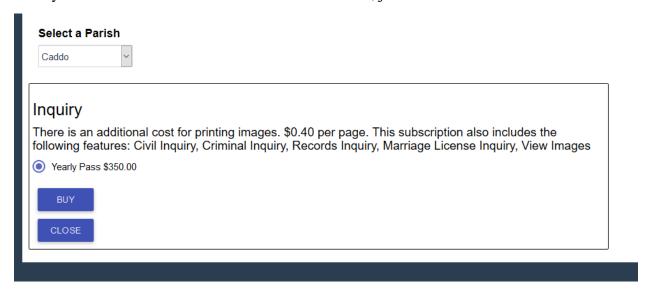

Once you click the <u>Renew</u> link, you will be brought to the screen below. This screen allows you to see the subscription level you are renewing as well as the amount. You may also add a Pre-Authorized or a Pre-Paid amount to your account.

Pre-Authorizations allow you to add an available amount to your account. Any amount of the Pre-Authorization not used that day will be returned to your card the next day.

Pre-Payments allow you to add an amount to Inquiry your account that will There is an additional cost for printing images. \$0.40 per page. This subscription also includes the following features: Civil Inquiry, Criminal Inquiry, Records Inquiry, Marriage be charged to your card License Inquiry, View Images and is non-refundable. Yearly Pass \$350.00 This is the subscription level and amount for the renewal It must be used In order to purchase copies (print), you must have an account balance. You can do a precompletely before authorization or pre-payment. It is recommended that you do this now and choose an amount much greater than you plan to spend to reduce credit card transaction fees another pre-payment Click here for an explanation of payment options may be added. Pre-Authorization These are optional selections to add money to your account for printing Once you have decided Pre-Payment on an amount, if any, Additional Amount to Pre-Auth for printing (optional but recommended) for your Pre-If you wish to add money, the amount is specified here Authorization or Pre- Once this form is complete, simply click the BUY button. Payment, click the BUY button.