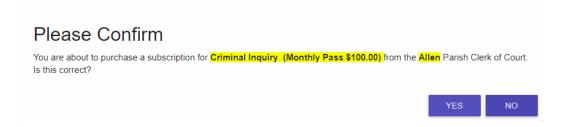

#### And confirm your purchase

# Select a Parish

Select your Subscription Level (i.e. One Day, Monthly, or Yearly) and click the BUY button

Continued on next page...

Confirm your purchase and you're done.

Select the Parish you wish to renew your subscription for

Select your Subscription Level (i.e. One Day, Monthly, or Yearly) and click the BUY button

Confirm your purchase.

Complete the purchase by entering your credit card information for the online purchase and you're done.