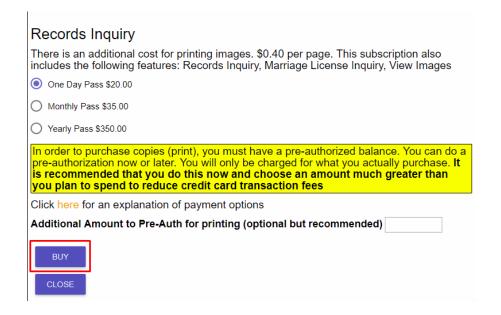

Once you click the <u>Renew</u> link, you will be brought to the screen below. This screen allows you to see the subscription level you are renewing as well as the amount. You may also add a Pre-Authorized or a Pre-Paid amount to your account.

Pre-Authorizations allow you to add an available amount to your account. Any amount of the Pre-Authorization not used that day will be returned to your card the next day.

Pre-Payments allow you to add an amount to Inquiry your account that will There is an additional cost for printing images. \$0.40 per page. This subscription also includes the following features: Civil Inquiry, Criminal Inquiry, Records Inquiry, Marriage be charged to your card License Inquiry, View Images and is non-refundable. Yearly Pass \$350.00 This is the subscription level and amount for the renewal It must be used In order to purchase copies (print), you must have an account balance. You can do a precompletely before authorization or pre-payment. It is recommended that you do this now and choose an amount much greater than you plan to spend to reduce credit card transaction fees another pre-payment Click here for an explanation of payment options may be added. Pre-Authorization These are optional selections to add money to your account for printing Once you have decided Pre-Payment on an amount, if any, Additional Amount to Pre-Auth for printing (optional but recommended) for your Pre-If you wish to add money, the amount is specified here Authorization or Pre- Once this form is complete, simply click the BUY button. Payment, click the BUY button.