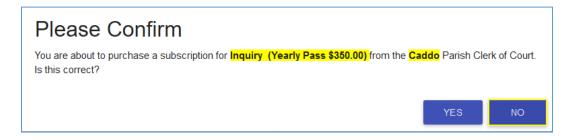

#### And confirm your purchase

Complete the purchase by entering your credit card information for the online purchase and you're done.