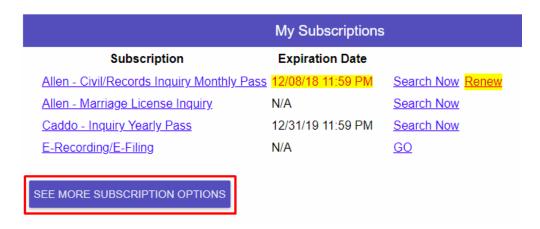

#### I'm an A/R Account customer

From the My Subscriptions page, click the SEE MORE SUBSCRIPTION OPTIONS

Select the Parish you wish to renew your subscription for

#### I'm a Credit Card Customer

From the My Subscriptions page, click the SEE MORE SUBSCRIPTION OPTIONS

|                                            | My Subscriptions  |                  |
|--------------------------------------------|-------------------|------------------|
| Subscription                               | Expiration Date   |                  |
| Allen - Civil/Records Inquiry Monthly Pass | 12/08/18 11:59 PM | Search Now Renew |
| Allen - Marriage License Inquiry           | N/A               | Search Now       |
| Caddo - Inquiry Yearly Pass                | 12/31/19 11:59 PM | Search Now       |
| E-Recording/E-Filing                       | N/A               | <u>GO</u>        |
| SEE MORE SUBSCRIPTION OPTIONS              |                   |                  |