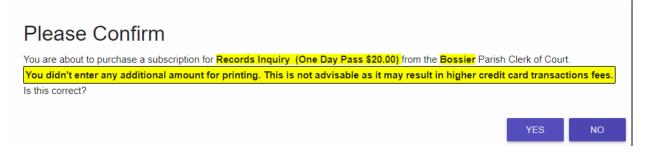

#### And confirm your purchase

# Select a Parish

Select your Subscription Level (i.e. One Day, Monthly, or Yearly) and click the BUY button

Continued on next page...

Confirm your purchase and you're done.

Select the Parish you wish to renew your subscription for

Select your Subscription Level (i.e. One Day, Monthly, or Yearly) and click the BUY button

Confirm your purchase.

Complete the purchase by entering your credit card information for the online purchase and you're done.